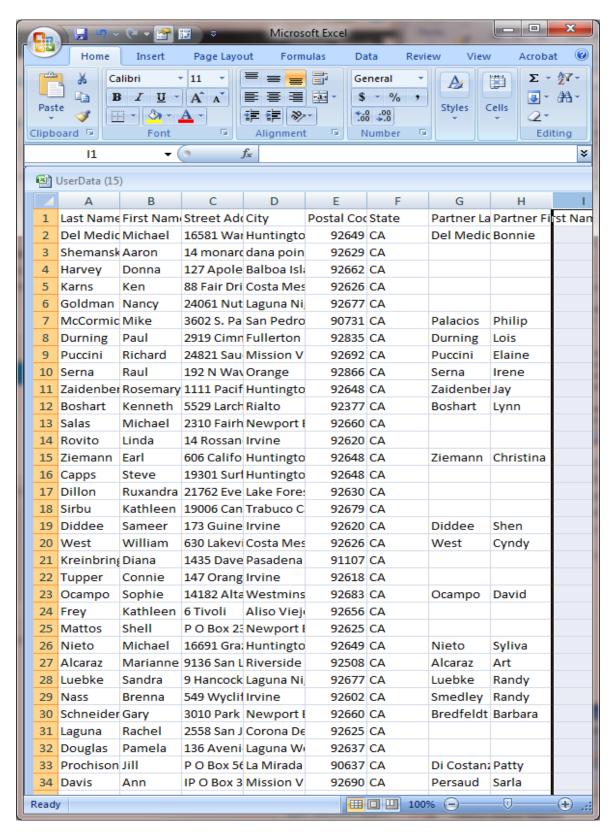

Step 8: Cleanup the database. Once all the rows are deleted that want E-mail. Cleanup the columns. All columns are deleted except those needed for mailing by the Printer. Last Name, First Name, Street Address, City, Postal Code, State Partner's Last Name and Partner's First Name will remain in the cleaned database. At the writing of this document 500 members remained in the database, 501 rows.