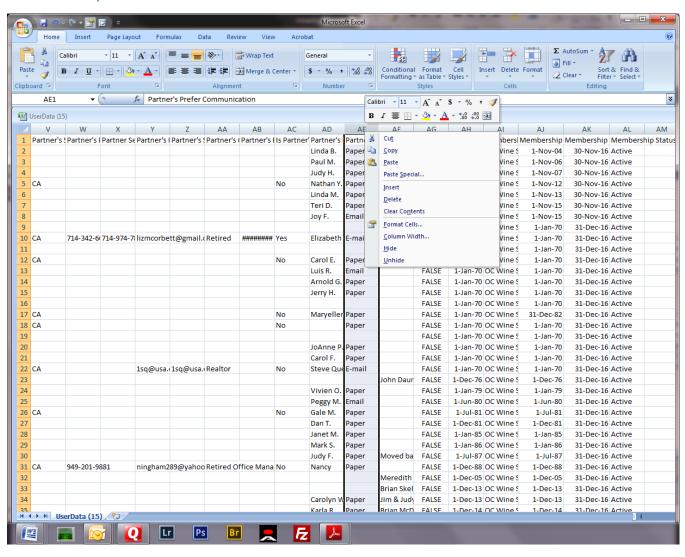

Step 4: Cleanup the database. Eliminate all members that do not want the newsletter. This has to be coordinated between the Primary Member and the Secondary Member. If one of these members want a newsletter, they need to remain on the list. To determine this process, a double sort must be done on the "Prefer Communication" and the "Partner's Prefer Communication" columns. To make this process easier, move the "Partner's Prefer Communication" column (AE)next to the "Prefer Communication" column (P). Use a "Cut" from AE and "Insert Cut Cells" to column (Q). Note if the database changes these column heading identifiers may be different.

Step 5: Cleanup the database. Sort A-Z the "Prefer Communication" column. Now immediately repeat the sort on the "Partner's Prefer Communication" column. Expand these columns if you need to read them more clearly. First the listing will show "Both Paper and E-mail". If either of the members in a shared membership want a paper newsletter they stay in the database. If both indicate E-mail then delete these rows. See second screen shot below. Scroll through the database to determine which rows to delete. Select full screen to use the scroll bar to scroll through the database more easily.