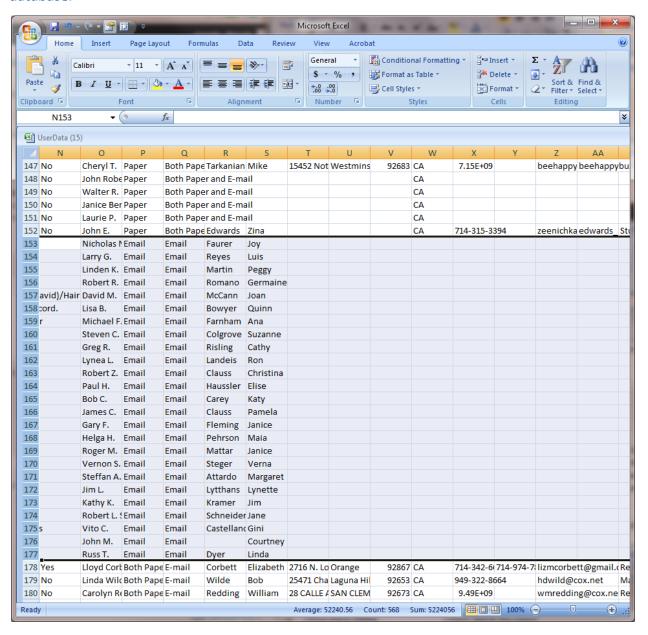

Step 5: Cleanup the database. Sort A-Z the "Prefer Communication" column. Now immediately repeat the sort on the "Partner's Prefer Communication" column. Expand these columns if you need to read them more clearly. First the listing will show "Both Paper and E-mail". If either of the members in a shared membership want a paper newsletter they stay in the database. If both indicate E-mail then delete these rows. See second screen shot below. Scroll through the database to determine which rows to delete. Select full screen to use the scroll bar to scroll through the database more easily.

Step 6: Cleanup the database. Notice both members want email so delete these rows from the database.

Step 7: Cleanup the database. Single memberships will only have their selection in one column. Delete all with Email listed.