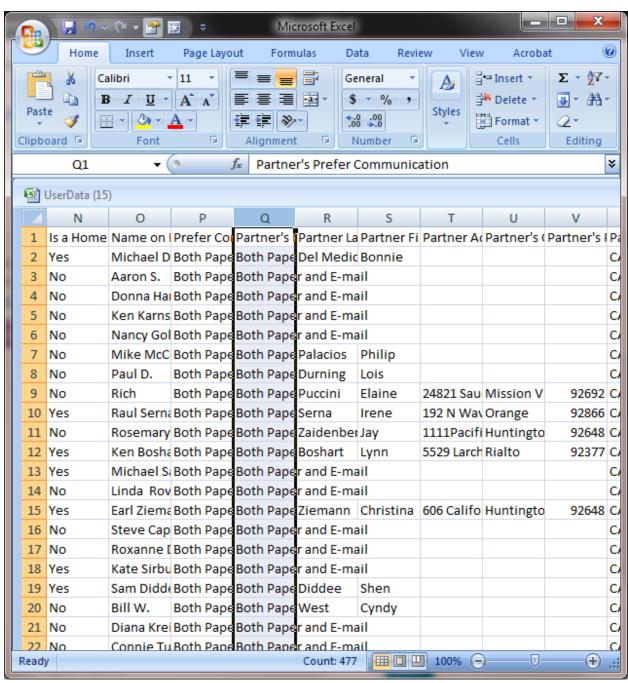

Step 5: Cleanup the database. Sort A-Z the "Prefer Communication" column. Now immediately repeat the sort on the "Partner's Prefer Communication" column. Expand these columns if you need to read them more clearly. First the listing will show "Both Paper and E-mail". If either of the members in a shared membership want a paper newsletter they stay in the database. If both indicate E-mail then delete these rows. See second screen shot below. Scroll through the database to determine which rows to delete. Select full screen to use the scroll bar to scroll through the database more easily.

Step 6: Cleanup the database. Notice both members want email so delete these rows from the database.

Step 7: Cleanup the database. Single memberships will only have their selection in one column. Delete all with Email listed.