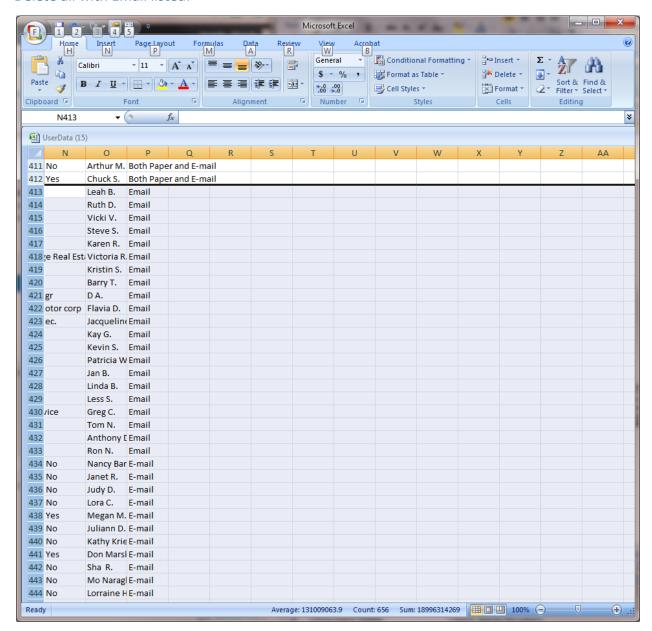

Step 6: Cleanup the database. Notice both members want email so delete these rows from the database.

Step 7: Cleanup the database. Single memberships will only have their selection in one column. Delete all with Email listed.